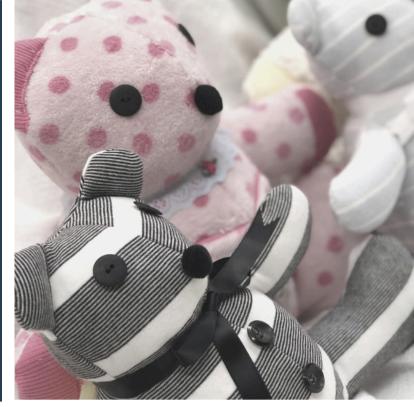

## Memorial Bears

Just seeing or feeling a piece of fabric or clothing can bring back wonderful memories of a loved one. Hugging a Memorial Bear made from that fabric can bring great comfort.

Remember your loved one by ordering a Memorial Bear.
All bears are hand-crafted by our volunteers

Bears available in two sizes: Large: \$50 | Small: \$40\*

\*Prices are a suggested donation for a basic bear.

Other customizing cannot be guaranteed but will be considered with an additional fee.

See other side for more details.