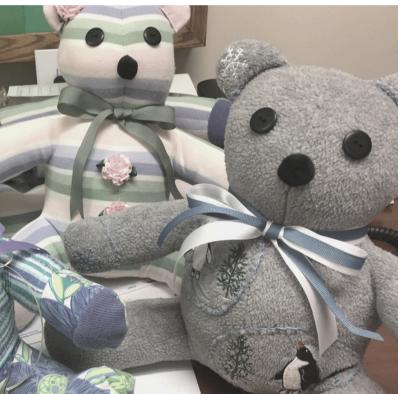

## Memorial Bears

Just seeing or feeling a piece of fabric or clothing can bring back wonderful memories of a loved one. Hugging a Memorial Bear made from that fabric can bring great comfort.

Remember your loved one by ordering a Memorial Bear.
All bears are hand-crafted by our volunteers

Bears available in two sizes: Large: \$50 | Small: \$40\*

\*Prices are a suggested donation for a basic bear.

Other customizing cannot be guaranteed but will be considered with an additional fee.

See other side for more details.