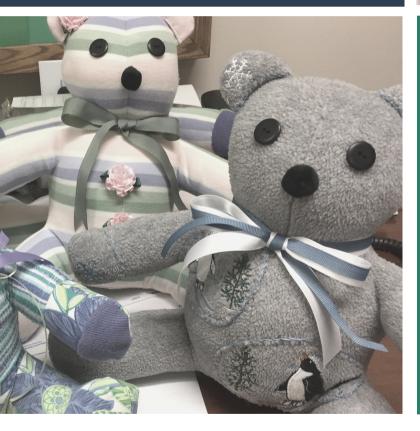

## Lightways Memorial Bears

Just seeing or feeling a piece of fabric or clothing can bring back wonderful memories of a loved one. Hugging a Memorial Bear made from that fabric can bring great comfort.

Remember your loved one by ordering a Memorial Bear. All bears are hand-crafted by Lightways volunteers.

Bears available in two sizes: Large: \$40 | Small: \$30

\*Prices are a suggested donation

Contact Lightways Volunteer Department 815.740.4104 | 250 Water Stone Circle, Joliet VolunteerDepartment@lightways.org