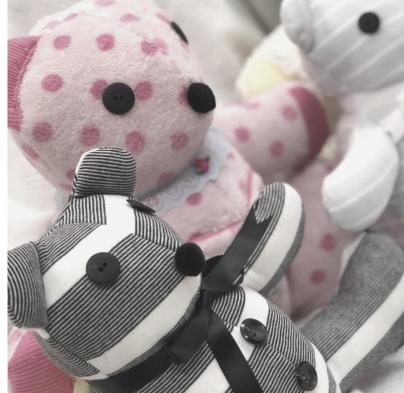

## Lightways Memorial Bears

Just seeing or feeling a piece of fabric or clothing can bring back wonderful memories of a loved one. Hugging a Memorial Bear made from that fabric can bring great comfort.

Remember your loved one by ordering a Memorial Bear. All bears are hand-crafted by Lightways volunteers.

Bears available in two sizes: Large: \$40 | Small: \$30

\*Prices are a suggested donation

Contact Lightways Volunteer Department 815.740.4104 | 250 Water Stone Circle, Joliet VolunteerDepartment@lightways.org